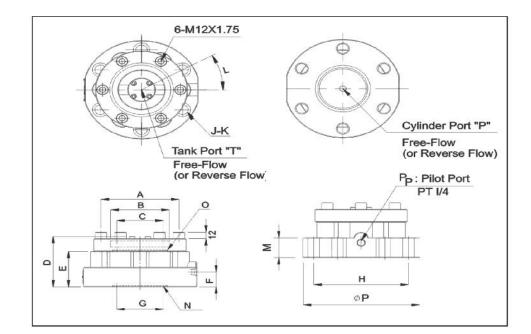

## **Ordering Code**

| PF                                       | 80            | FT                                                                                   | 20           |  |
|------------------------------------------|---------------|--------------------------------------------------------------------------------------|--------------|--|
| Series No.                               | Valve<br>Size | Flange Kits                                                                          | Design<br>No |  |
| Pre-fill Valves (Flange-clamped<br>type) | 80:3″         | FPT : With P,T Port<br>Flanges<br>FP: With P Port Flanges<br>FT: With T Port Flanges | 20           |  |
|                                          | 125.5″        |                                                                                      |              |  |
|                                          | 90:3-1/2″     |                                                                                      |              |  |
|                                          | 150.6″        |                                                                                      |              |  |
|                                          | 100:4″        |                                                                                      |              |  |